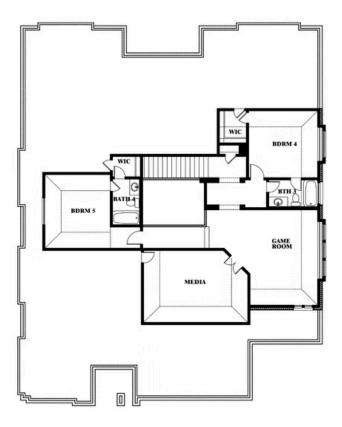

# **Primrose FE VI**

**CLASSIC SERIES** 

**DEVONSHIRE CLASSIC 60-65** 

1226 ABBEYGREEN ROAD, FORNEY, TX 75126

**HOMES FROM** 

\$592,990

4,065 SOUARE FEET

5 BEDROOMS