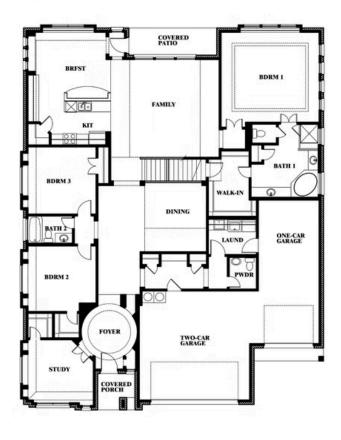

# **Primrose FE VI**

**CLASSIC SERIES** 

**DEVONSHIRE CLASSIC 60-65** 

1226 ABBEYGREEN ROAD, FORNEY, TX 75126

**HOMES FROM** 

\$592,990

4,065 SOUARE FEET

5 BEDROOMS

### **DEVONSHIRE CLASSIC 60-65**

1226 ABBEYGREEN ROAD, FORNEY, TX 75126