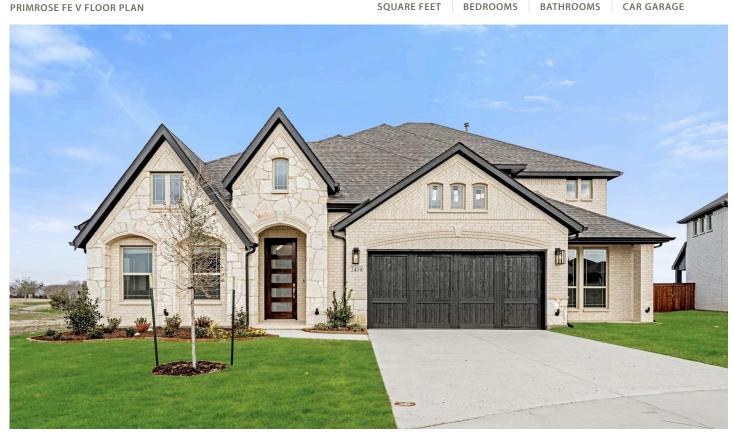

## 2419 Cornwall Lane

FORNEY, TX 75126
DEVONSHIRE CLASSIC 60-65

PRICED AT \$655,557 \$629,000

4090 SOUARE FEET

5 BEDROOMS 4.5
BATHROOMS

2 CAR GARAGE

Welcome to Bloomfield's Primrose FE V, an inviting home where thoughtful design meets luxurious living. This stunning 5-bedroom, 4-bath residence boasts an open-concept layout bathed in natural light, with vaulted ceilings enhancing the sense of space. The Family Room, anchored by a dramatic Stone-to-Ceiling Fireplace, flows effortlessly into the Kitchen and 2 Dining Areas, making it ideal for both everyday living and entertaining. Wood-look Tile extends through all living areas except secondary bedrooms, complementing the brick-and-stone elevation and adding warmth to the home's sophisticated style. The Deluxe Kitchen is a chef's delight, offering stainless steel gas appliances, luxury cabinets, and stunning countertops, while the mud room and window seats provide functional charm. Upstairs, a Game Room, Media Room, and an additional Bedroom Suite offer flexible living options, all set on a beautiful lot that backs to open space in a serene greenbelt setting. With window coverings, an interior location, and premium finishes throughout, this home is as practical as it is elegant.