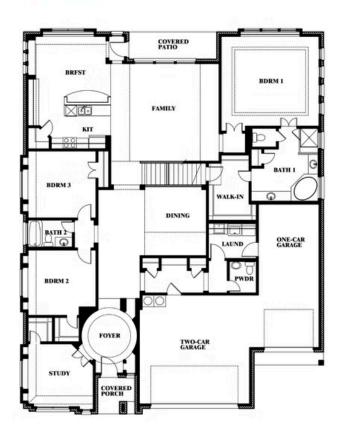

# **Primrose FE V**

**CLASSIC SERIES** 

**DEVONSHIRE CLASSIC 60-65** 

1226 ABBEYGREEN ROAD, FORNEY, TX 75126

**HOMES FROM** 

\$567,990

3,733

3

3.5 SOUARE FEET BATHROOMS BEDROOMS CAR GARAGE

### **DEVONSHIRE CLASSIC 60-65**

1226 ABBEYGREEN ROAD, FORNEY, TX 75126