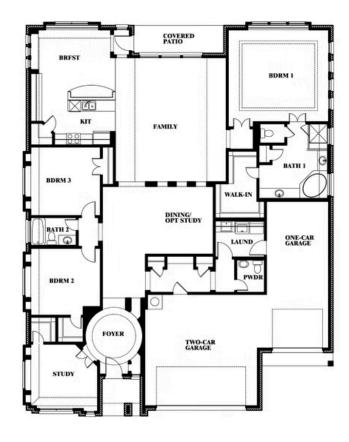

# **Primrose FE**

**CLASSIC SERIES** 

**DEVONSHIRE CLASSIC 60-65** 

1226 ABBEYGREEN ROAD, FORNEY, TX 75126

**HOMES FROM** 

\$505,990

2,775 SOUARE FEET

**3**BEDROOMS

2.5
BATHROOMS

3

CAR GARAGE

**Primrose FE** 

## Primrose FE

This brochure is for general informational purposes and is to be used as a guide only. Changes may be made during the development process and floorplans, dimensions, fixtures, fittings, finishes and specifications are subject to change without notice. Window placement, balcony configuration, wardrobe sizes and living areas may vary slightly within each plan type. EQUAL HOUSING OPPORTUNITY