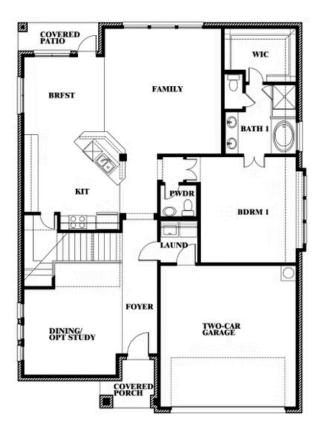

# **Dewberry III**

CLASSIC SERIES

DEVONSHIRE CLASSIC 60-65 1226 ABBEYGREEN ROAD, FORNEY, TX 75126 HOMES FROM \$488,990

3,261 5 SQUARE FEET BEDROOMS **3.5** BATHROOMS

**2** CAR GARAGE

# **Dewberry III**

**DEWBERRY III FLOOR PLAN** 

### BLOOMFIELD HOMES

COMMUNITY SALES MANAGER

Steve New

CELL: (817) 999-9585 SALES OFFICE: (972) 552-9225

Dewberry III

DEVONSHIRE CLASSIC 60-65 1226 ABBEYGREEN ROAD, FORNEY, TX 75126

This brochure is for general informational purposes and is to be used as a guide only. Changes may be made during the development process and floor plans, dimensions, fixtures, fittings, finishes and specifications are subject to change without notice. Window placement, balcony configuration, wardrobe sizes and living areas may vary slightly within each plan type. EQUAL HOUSING OPPORTUNITY.