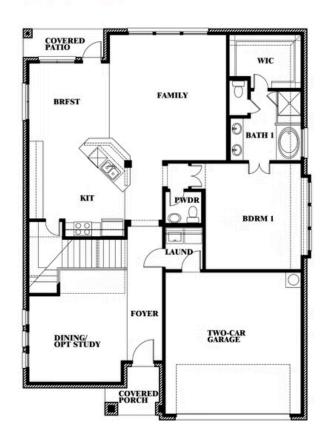

# **Dewberry II**

CLASSIC SERIES

**DEVONSHIRE CLASSIC 60-65** 

1226 ABBEYGREEN ROAD, FORNEY, TX 75126

**HOMES FROM** 

\$470,990

3,026 SOUARE FEET

# BEDROOMS 2.5
BATHROOMS

**2** CAR GARAGE

### Dewberry II

This brochure is for general informational purposes and is to be used as a guide only. Changes may be made during the development process and floorplans, dimensions, fixtures, fittings, finishes and specifications are subject to change without notice. Window placement, balcony configuration, wardrobe sizes and living areas may vary slightly within each plan type. EQUAL HOUSING OPPORTUNITY