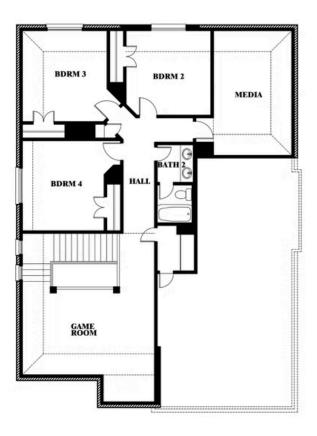

# **Dewberry II**

CLASSIC SERIES

**DEVONSHIRE CLASSIC 60-65** 

1226 ABBEYGREEN ROAD, FORNEY, TX 75126

**HOMES FROM** 

\$470,990

3,026 SOUARE FEET

# BEDROOMS 2.5
BATHROOMS

**2** CAR GARAGE

### Dewberry II

This brochure is for general informational purposes and is to be used as a guide only. Changes may be made during the development process and floorplans, dimensions, fixtures, fittings, finishes and specifications are subject to change without notice. Window placement, balcony configuration, wardrobe sizes and living areas may vary slightly within each plan type. EQUAL HOUSING OPPORTUNITY