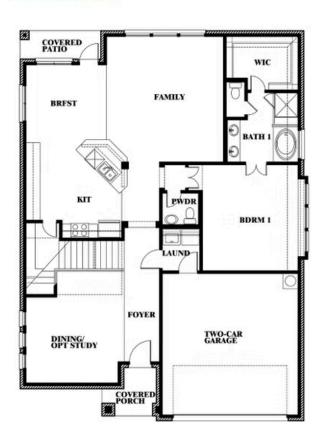

#### **DEVONSHIRE CLASSIC 60-65**

1226 ABBEYGREEN ROAD, FORNEY, TX 75126

Dewberry II Opt. Bath 3

This brochure is for general informational purposes and is to be used as a guide only. Changes may be made during the development process and floorplans, dimensions, fixtures, fittings, finishes and specifications are subject to change without notice. Window placement, balcony configuration, wardrobe sizes and living areas may vary slightly within each plan type. EQUAL HOUSING OPPORTUNITY