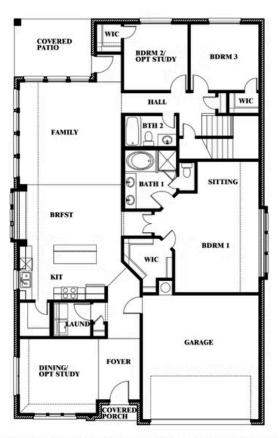

# **Cypress II**

**CLASSIC SERIES** 

**DEVONSHIRE CLASSIC 60-65** 

1226 ABBEYGREEN ROAD, FORNEY, TX 75126

**HOMES FROM** 

\$444,990

**2,454** SOUARE FEET

# BEDROOMS 3.0 BATHROOMS

**2** CAR GARAGE