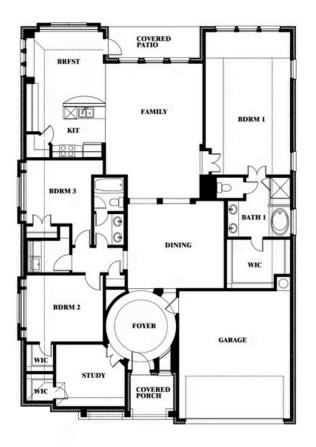

COMMUNITY SALES MANAGER

Steve New

CELL: (817) 999-9585 SALES OFFICE: (972) 552-9225

Carolina

**CLASSIC SERIES** 

DEVONSHIRE CLASSIC 60-65 1226 ABBEYGREEN ROAD, FORNEY, TX 75126 HOMES FROM \$432,990

2,313 3 SQUARE FEET BEDROOMS **2.0** BATHROOMS **2** CAR GARAGE

## Carolina

Steve New

CELL: (817) 999-9585 SALES OFFICE: (972) 552-9225

Carolina

**DEVONSHIRE CLASSIC 60-65** 

1226 ABBEYGREEN ROAD, FORNEY, TX 75126

This brochure is for general informational purposes and is to be used as a guide only. Changes may be made during the development process and floorplans, dimensions, fixtures, fittings, finishes and specifications are subject to change without notice. Window placement, balcony configuration, wardrobe sizes and living areas may vary slightly within each plan type. EQUAL HOUSING OPPORTUNITY