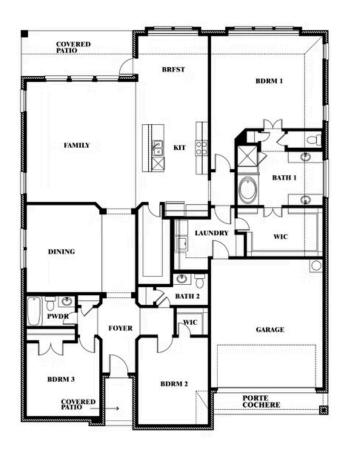

## **Caraway**

**CLASSIC SERIES** 

**DEVONSHIRE CLASSIC 60-65** 

1226 ABBEYGREEN ROAD, FORNEY, TX 75126

**HOMES FROM** 

\$450,990

**2,519** SOUARE FEET

BEDROOMS

2.5
BATHROOMS

**2** CAR GARAGE

Caraway