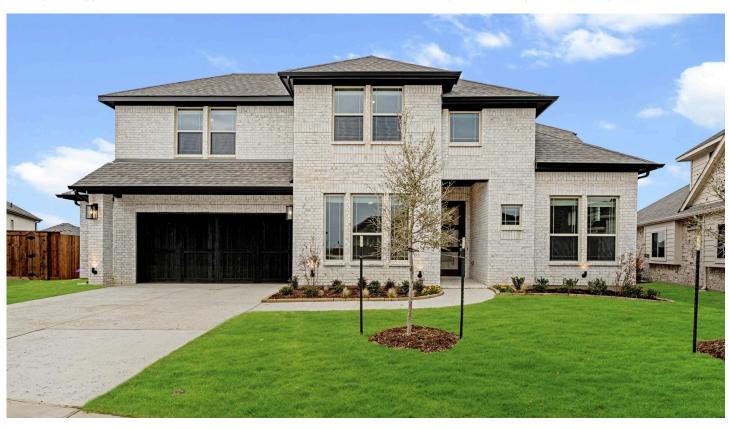

## 2314 Albion Way

FORNEY, TX 75126

DEVONSHIRE CLASSIC 60-65

BELLFLOWER FLOOR PLAN

\$615,419 \$570,419

3527 SOUARE FEET

**PRICED AT** 

4 BEDROOMS 3.5
BATHROOMS

2.5
CAR GARAGE

The Bellflower is a stunning home with sweeping, open-concept living spaces filled with natural light and designer finishes. Offering 4 roomy bedrooms, 3.5 baths, a private Study with dual doors, and a Media room. Upstairs, the Game Room flex space, featuring a cozy window seat, overlooks the airy living area with its soaring two-story ceiling. The home boasts wood-tile floors and a stone-to-ceiling fireplace in the Family Room, all enhanced by vaulted ceilings that add to the space. The Kitchen shines with built-in stainless steel appliances, custom cabinets, pot and pan drawers, and a huge walk-in pantry. The Primary Suite offers a spa-like retreat with an enlarged shower and two individual vanities. Enhanced features include an 8' Front Door, mud room, deep 2.5-car garage, and blinds. Nestled on a roomy lot with incredible views overlooking open space and access to fantastic community amenities, including a clubhouse, walking trails, a pool, a playground, and a park. Visit Bloomfield at Devonshire today!