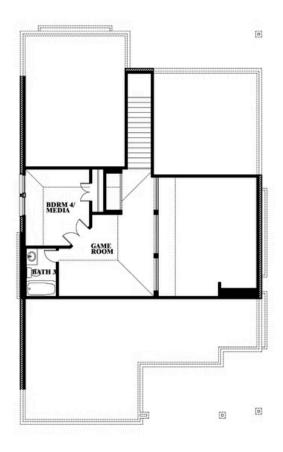

# **Dogwood III**

CLASSIC SERIES

**DEVONSHIRE CLASSIC 50-55** 

1226 ABBEYGREEN ROAD, FORNEY, TX 75126

**HOMES FROM** 

\$413,990

2,333 SOUARE FEET

**4**BEDROOMS