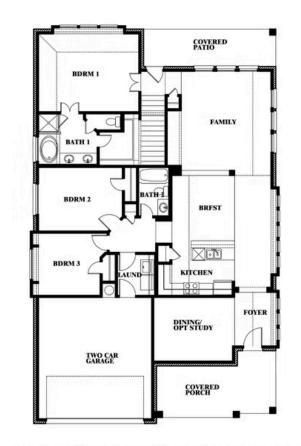

# **Dogwood III**

CLASSIC SERIES

**DEVONSHIRE CLASSIC 50-55** 

1226 ABBEYGREEN ROAD, FORNEY, TX 75126

**HOMES FROM** 

\$413,990

2,333 SOUARE FEET

**4**BEDROOMS

3.0 BATHROOMS

2

CAR GARAGE

**Dogwood III** 