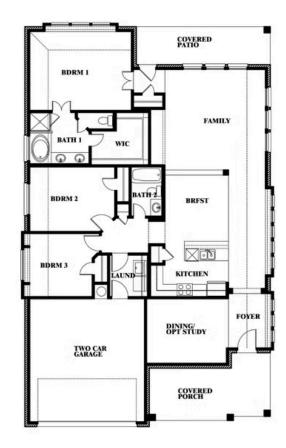

## **Dogwood**

CLASSIC SERIES

**DEVONSHIRE CLASSIC 50-55** 

1226 ABBEYGREEN ROAD, FORNEY, TX 75126

**HOMES FROM** 

\$375,990

1,840 SOUARE FEET

BEDROOMS

2.0
BATHROOMS

2

CAR GARAGE

**Dogwood** 