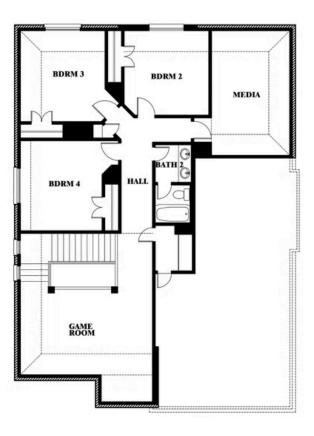

# **Dewberry II**

CLASSIC SERIES

**DEVONSHIRE CLASSIC 50-55** 

1226 ABBEYGREEN ROAD, FORNEY, TX 75126

**HOMES FROM** 

\$443,990

3,026 SOUARE FEET

4 BEDROOMS 2.5
BATHROOMS

### Dewberry II

This brochure is for general informational purposes and is to be used as a guide only. Changes may be made during the development process and floorplans, dimensions, fixtures, fittings, finishes and specifications are subject to change without notice. Window placement, balcony configuration, wardrobe sizes and living areas may vary slightly within each plan type. EQUAL HOUSING OPPORTUNITY