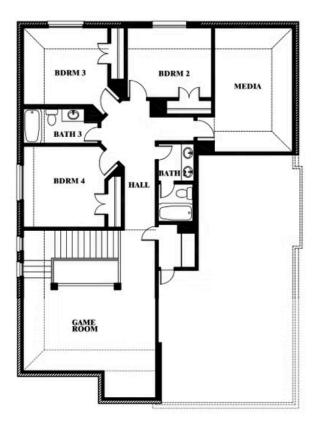

# **Dewberry II**

CLASSIC SERIES

**DEVONSHIRE CLASSIC 50-55** 

1226 ABBEYGREEN ROAD, FORNEY, TX 75126

**HOMES FROM** 

\$443,990

3,026 SOUARE FEET

4 BEDROOMS 2.5
BATHROOMS

### **DEVONSHIRE CLASSIC 50-55**

1226 ABBEYGREEN ROAD, FORNEY, TX 75126

### **DEVONSHIRE CLASSIC 50-55**

1226 ABBEYGREEN ROAD, FORNEY, TX 75126

Dewberry II Opt. Bath 3

This brochure is for general informational purposes and is to be used as a guide only. Changes may be made during the development process and floorplans, dimensions, fixtures, fittings, finishes and specifications are subject to change without notice. Window placement, balcony configuration, wardrobe sizes and living areas may vary slightly within each plan type. EQUAL HOUSING OPPORTUNITY