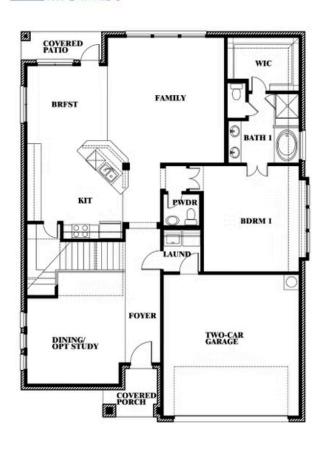

# **Dewberry II**

CLASSIC SERIES

**DEVONSHIRE CLASSIC 50-55** 

1226 ABBEYGREEN ROAD, FORNEY, TX 75126

**HOMES FROM** 

\$443,990

3,026 SOUARE FEET

4 BEDROOMS 2.5
BATHROOMS

### **DEVONSHIRE CLASSIC 50-55**

1226 ABBEYGREEN ROAD, FORNEY, TX 75126