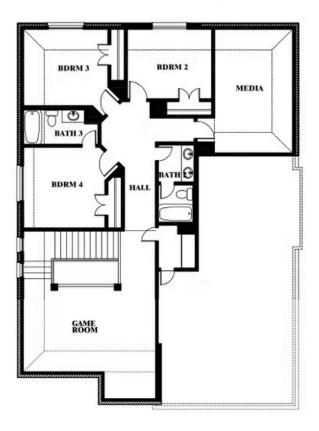

# **Dewberry II**

CLASSIC SERIES

**DEVONSHIRE CLASSIC 50-55** 

1226 ABBEYGREEN ROAD, FORNEY, TX 75126

**HOMES FROM** 

\$443,990

3,026 SOUARE FEET

4 BEDROOMS 2.5
BATHROOMS

### **DEVONSHIRE CLASSIC 50-55**

1226 ABBEYGREEN ROAD, FORNEY, TX 75126

### DEVONSHIRE CLASSIC 50-55

1226 ABBEYGREEN ROAD, FORNEY, TX 75126

Dewberry II Opt. Bath 3 Ensuite

This brochure is for general informational purposes and is to be used as a guide only. Changes may be made during the development process and floor plans, dimensions, fixtures, fittings, finishes and specifications are subject to change without notice. Window placement, balcony configuration, wardrobe sizes and living areas may vary slightly within each plan type. EQUAL HOUSING OPPORTUNITY.