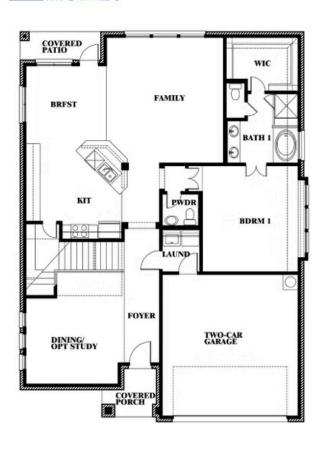

### **DEVONSHIRE CLASSIC 50-55**

1226 ABBEYGREEN ROAD, FORNEY, TX 75126

Dewberry II Opt. Bath 3

This brochure is for general informational purposes and is to be used as a guide only. Changes may be made during the development process and floorplans, dimensions, fixtures, fittings, finishes and specifications are subject to change without notice. Window placement, balcony configuration, wardrobe sizes and living areas may vary slightly within each plan type. EQUAL HOUSING OPPORTUNITY