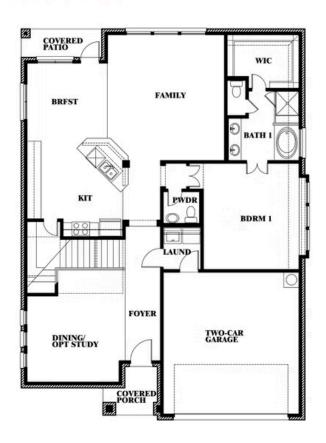

# **Dewberry II**

CLASSIC SERIES

**DEVONSHIRE CLASSIC 50-55** 

1226 ABBEYGREEN ROAD, FORNEY, TX 75126

**HOMES FROM** 

\$443,990

3,026 SOUARE FEET

4 BEDROOMS 2.5
BATHROOMS

### Dewberry II

This brochure is for general informational purposes and is to be used as a guide only. Changes may be made during the development process and floorplans, dimensions, fixtures, fittings, finishes and specifications are subject to change without notice. Window placement, balcony configuration, wardrobe sizes and living areas may vary slightly within each plan type. EQUAL HOUSING OPPORTUNITY