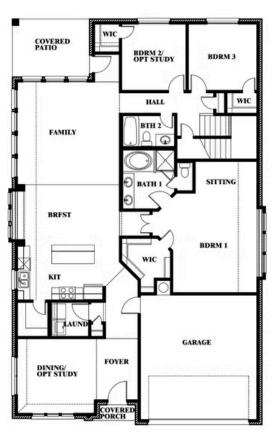

# **Cypress II**

**CLASSIC SERIES** 

**DEVONSHIRE CLASSIC 50-55** 

1226 ABBEYGREEN ROAD, FORNEY, TX 75126

**HOMES FROM** 

\$418,990

2,454 SOUARE FEET

**4**BEDROOMS

3.0 BATHROOMS

**2** CAR GARAGE