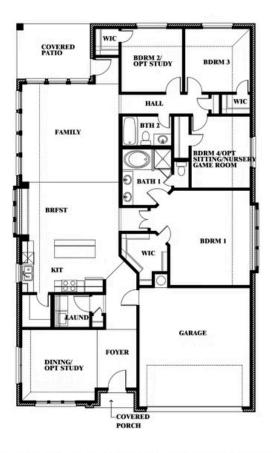

## Cypress

**CLASSIC SERIES** 

DEVONSHIRE CLASSIC 50-55 1226 ABBEYGREEN ROAD, FORNEY, TX 75126 HOMES FROM \$382,990

2,038 4 SQUARE FEET BEDROOMS

**2.0** BATHROOMS **2** CAR GARAGE

Document generated Apr 18, 2025. Prices, plans, square footage, features and materials are subject to change at any time without notice and vary among communities. Listed prices are for informational purposes only, are not binding, and do not create any contractual obligation(s). The price of any home is dependent on numerous factors, all of which are unique to a specific home, and is not guaranteed until specified in a binding contract. Pricing of elevations and additional optional beds/baths vary per plan. Some plans require a premium homesite. Please ask the Community Manager for details. Renderings of homes are artist concepts and may not reflect exact colors and materials.

## Cypress

Cypress

Steve New

CELL: (817) 999-9585 SALES OFFICE: (972) 552-9225

**DEVONSHIRE CLASSIC 50-55** 

1226 ABBEYGREEN ROAD, FORNEY, TX 75126

This brochure is for general informational purposes and is to be used as a guide only. Changes may be made during the development process and floorplans, dimensions, fixtures, fittings, finishes and specifications are subject to change without notice. Window placement, balcony configuration, wardrobe sizes and living areas may vary slightly within each plan type. EQUAL HOUSING OPPORTUNITY