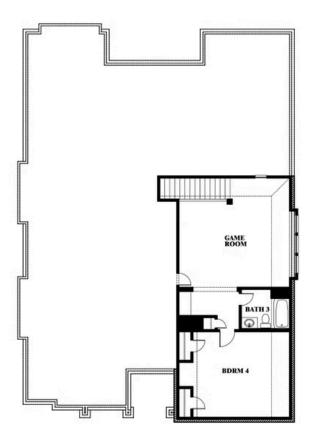

## **Carolina III**

**CLASSIC SERIES** 

**DEVONSHIRE CLASSIC 50-55** 

1226 ABBEYGREEN ROAD, FORNEY, TX 75126

**HOMES FROM** 

\$455,990

**3,067** SOUARE FEET

# BEDROOMS 3.0 BATHROOMS

**2** CAR GARAGE

Carolina III