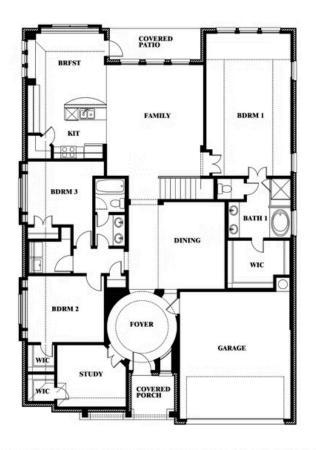

## **Carolina III**

**CLASSIC SERIES** 

**DEVONSHIRE CLASSIC 50-55** 

1226 ABBEYGREEN ROAD, FORNEY, TX 75126

**HOMES FROM** 

\$455,990

**3,067** SOUARE FEET

# BEDROOMS 3.0 BATHROOMS

**2** CAR GARAGE

Carolina III