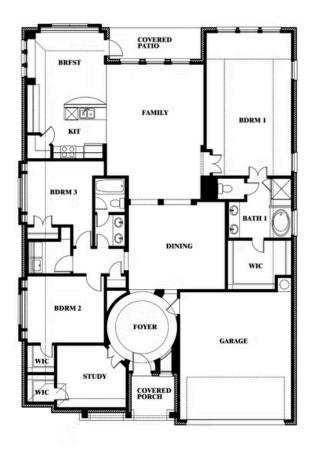

# Carolina

**CLASSIC SERIES** 

**DEVONSHIRE CLASSIC 50-55** 

1226 ABBEYGREEN ROAD, FORNEY, TX 75126

**HOMES FROM** 

\$405,990

2,313 SOUARE FEET

2.0

2

BEDROOMS BATHROOMS CAR GARAGE

Carolina