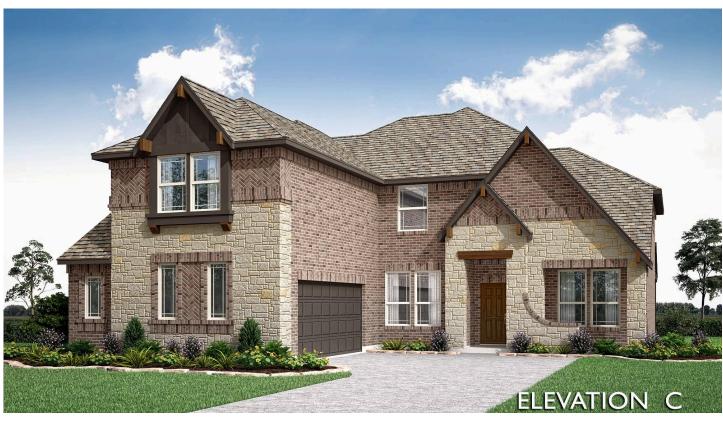

## 1220 Winona Street

DESOTO, TX 75115
TREES FARM

SPRING CRESS II FLOOR PLAN

PRICED AT

\$608,268 \$575,990

3696 SOUARE FEET

**5** BEDROOMS 4.0
BATHROOMS

**2** CAR GARAGE

The stunning Spring Cress II by Bloomfield offers open-concept living with soaring vaulted ceilings, 5 bedrooms, and 4 baths, all situated on a desirable interior lot. The striking brick and stone facade is complemented by a custom 8' glass front door, welcoming you into a beautifully designed space featuring extensive wood flooring and durable Laminate Wood floors throughout the common areas. The Deluxe Kitchen shines with sleek countertops, a wood vent hood, pot and pan drawers, and a gas cooktop, combining style and functionality. The Family Room is anchored by a captivating Stone-to-Ceiling Fireplace with a cedar mantel and gas starter, creating a cozy yet elegant focal point. A private Study enclosed with Glass French doors offers flexibility for work or relaxation, while the convenient mud bench in the laundry room adds thoughtful organization. The layout includes a Family bedroom with its own bath and a secondary downstairs bedroom ideal for guests or multi-generational living. Upstairs, the spacious Game Room, Media Room, and three additional bedrooms with walk-in closets provide ample space for entertainment and privacy. Completing the home's thoughtful design are energy-efficient features like a tankless water heater, front landscaping, and a full sprinkler system. Stop by Bloomfield in Trees Farm to discover this exceptional home today!