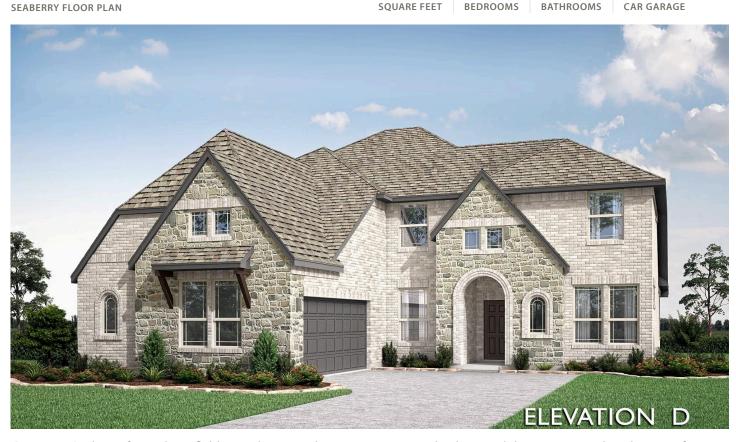

## 1240 Joseph Earl Drive

DESOTO, TX 75115 TREES FARM PRICED AT \$5604,990 \$564,990

3485 SOUARE FEET

5 BEDROOMS 4.0
BATHROOMS

**2** CAR GARAGE

Gorgeous Seaberry from Bloomfield provides versatile rooms, a gourmet kitchen, and designer upgrades. The open foyer shows off 2 Studies facing one another with Glass French doors. Wood-look Tile floors adorn the common spaces downstairs and lead into the expansive Family Room. Features include an 18' ceiling, picture windows, a breathtaking stone-to-ceiling fireplace with gas logs and starter, and a vaulted ceiling. Primary and a Guest Room downstairs; 3 large bedrooms upstairs off Game Room, including 2 sharing the Jack and Jill bath. The Deluxe Kitchen features custom cabinets and stunning Quartz countertops, plus built-in SS appliances. The Primary Suite features a soaking tub, a separate shower with a seat, and a roomy L-shaped vanity. This new home will have fresh sod, plants and trees, stone-edged beds, stained fencing around the private backyard, an 8' Front Door, and a covered rear patio to comfortably enjoy the fresh air. Visit Bloomfield's model in Trees Farm to learn more about building this home!