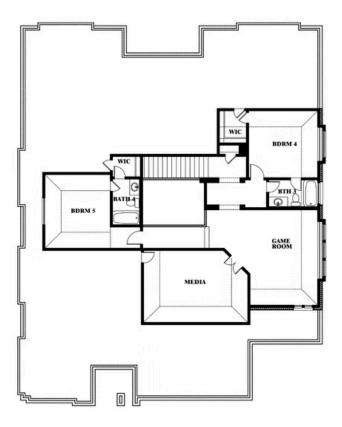

# **Primrose FE VI**

**CLASSIC SERIES** 

TREES FARM

929 EISLEY DRIVE, DESOTO, TX 75115

**HOMES FROM** 

\$620,990

4,065 SOUARE FEET

5 BEDROOMS

## Primrose FE VI

This brochure is for general informational purposes and is to be used as a guide only. Changes may be made during the development process and floorplans, dimensions, fixtures, fittings, finishes and specifications are subject to change without notice. Window placement, balcony configuration, wardrobe sizes and living areas may vary slightly within each plan type. EQUAL HOUSING OPPORTUNITY