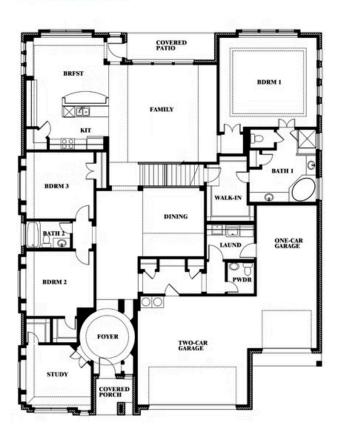

# **Primrose FE VI**

**CLASSIC SERIES** 

TREES FARM

929 EISLEY DRIVE, DESOTO, TX 75115

**HOMES FROM** 

\$620,990

4,065 SOUARE FEET

5 BEDROOMS

## Primrose FE VI

This brochure is for general informational purposes and is to be used as a guide only. Changes may be made during the development process and floorplans, dimensions, fixtures, fittings, finishes and specifications are subject to change without notice. Window placement, balcony configuration, wardrobe sizes and living areas may vary slightly within each plan type. EQUAL HOUSING OPPORTUNITY