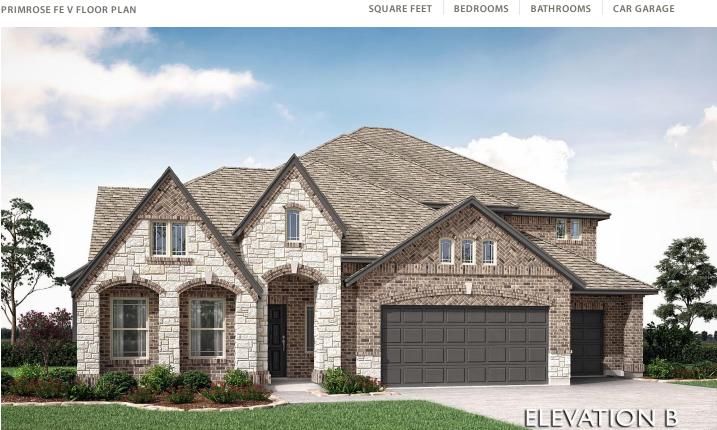

## 1212 Sylvia Street

3.5

Carson Galloway

CELL: (682) 318-4050 SALES OFFICE: (972) 223-2230

3

DESOTO, TX 75115

TREES FARM PRIMROSE FE V FLOOR PLAN

**PRICED AT** 

3741

<sup>\$620,000</sup> \$572,990

Boasts an impressive 4 bedroom, 3.5 bath design bathed in natural light. The open-concept Family Room seamlessly integrates with the Kitchen. This residence is situated on a generous quarter-acre lot, featuring 2 separate garages offering 3 covered spaces. Key highlights include stunning wood floors, a floor-to-ceiling stone fireplace, and elegant Glass French Doors leading to the Study. The Deluxe Kitchen is a chef's paradise, equipped with built-in SS appliances, quartz countertops; and premium cabinetry featuring pot & pan drawers, a vent hood, and raised panels on the island. You'll find Game Room, Media Room, and an additional bedroom suite upstairs. Enter through the rotunda entry with an 8' front door to find a Study that doubles as an extra bedroom with a walk-in closet. Additional features include cedar doors on a 3-car garage, a mudroom cabinet, a laundry room with ample storage, and a gas line on the covered patio for immediate grilling. Visit Bloomfield at Trees Farm for more details!