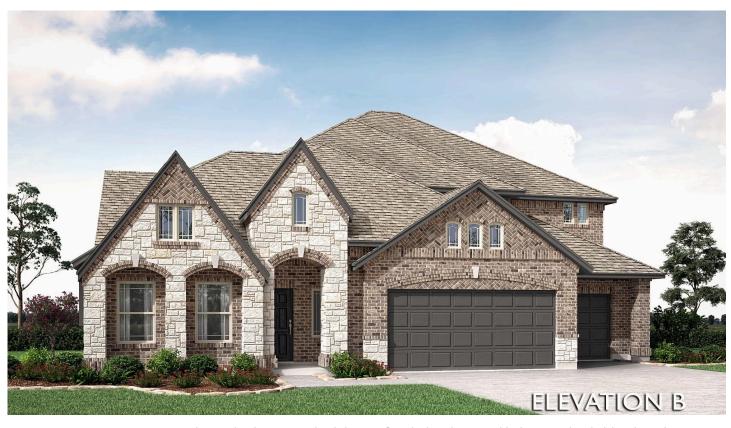

## 1008 Bessie Drive

DESOTO, TX 75115
TREES FARM
PRIMROSE FE V FLOOR PLAN

PRICED AT \$578,990

3741 SOUARE FEET

# BEDROOMS 3.5
BATHROOMS

**S** CAR GARAGE

Our Primrose FE V presents a striking 4 bedroom, 3.5 bath layout flooded with natural light, seamlessly blending the open-concept Family Room and Kitchen. With 2 separate garages providing a total of 3 covered spaces, this home sits on over a quarter-acre lot. Notable features include Laminate Wood floors, a Stone-to-Ceiling Fireplace, and Glass French Doors at the Study. The Deluxe Kitchen is a culinary haven with built-in SS appliances, Quartz countertops; and luxury cabinet features including pot and pan drawers, a vent hood, and raised panels on the island. The expansive Game Room, Media Room, and Bedroom Suite are located upstairs. As you enter through the rotunda entry with an 8' Front Door, you'll find Study which provides versatility as an extra bedroom with a walk-in closet. Additional highlights include cedar doors on the 3-car garage, mud cabinet, laundry with storage, and a gas stub for a grill at the Covered Patio so you can fire up your grill instantly. Stop by Bloomfield at Trees Farm to learn more!