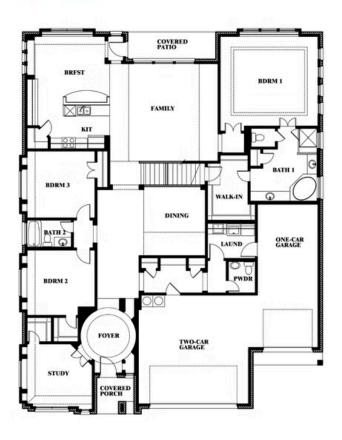

## **Primrose FE V**

CLASSIC SERIES

TREES FARM

929 EISLEY DRIVE, DESOTO, TX 75115

**HOMES FROM** 

\$590,990

3,733 SOUARE FEET

BEDROOMS

3.5 BATHROOMS 3

## **TREES FARM**

929 EISLEY DRIVE, DESOTO, TX 75115

**Primrose FE V** 

This brochure is for general informational purposes and is to be used as a guide only. Changes may be made during the development process and floorplans, dimensions, fixtures, fittings, finishes and specifications are subject to change without notice. Window placement, balcony configuration, wardrobe sizes and living areas may vary slightly within each plan type. EQUAL HOUSING OPPORTUNITY