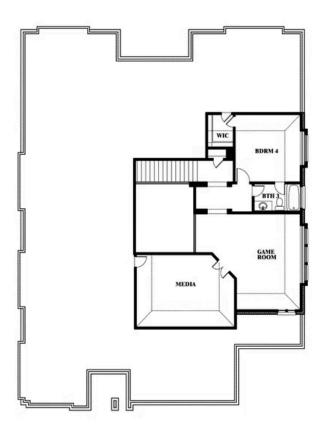

## **Primrose FE V**

CLASSIC SERIES

TREES FARM

929 EISLEY DRIVE, DESOTO, TX 75115

**HOMES FROM** 

\$590,990

3,733 SOUARE FEET

BEDROOMS