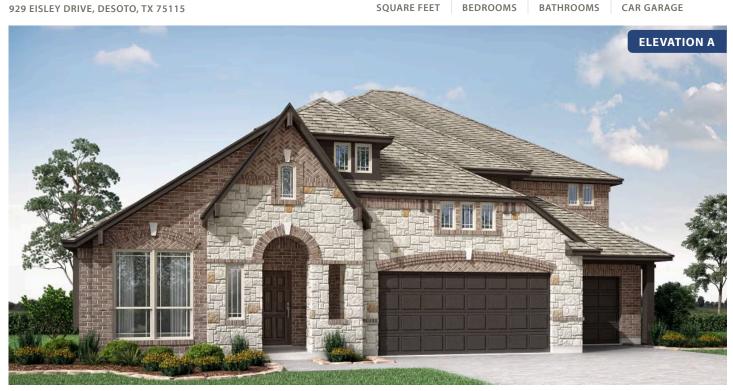

## **Primrose FE V**

CLASSIC SERIES

TREES FARM

929 EISLEY DRIVE, DESOTO, TX 75115

**HOMES FROM** 

\$590,990

3,733 SOUARE FEET

BEDROOMS

3.5 BATHROOMS 3