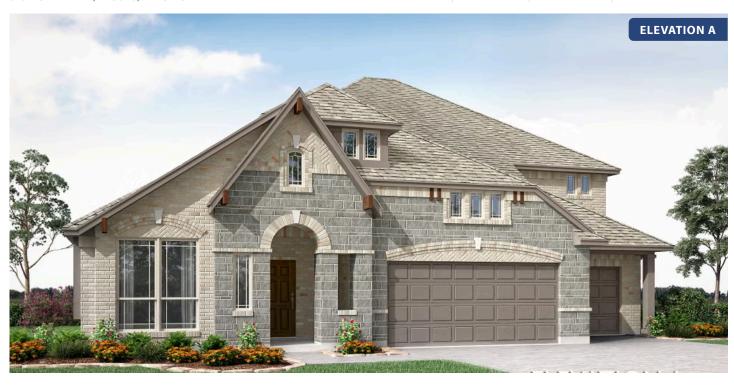

# **Primrose FE IV**

**CLASSIC SERIES** 

TREES FARM

929 EISLEY DRIVE, DESOTO, TX 75115

**HOMES FROM** 

\$580,990

3,543 SOUARE FEET

**4**BEDROOMS

3.5
BATHROOMS

**3** CAR GARAGE