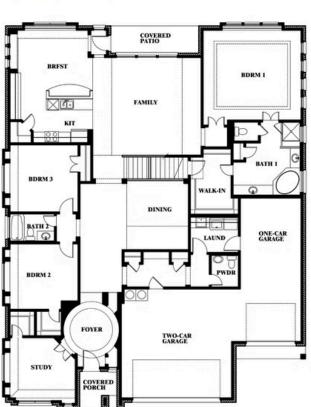

# **Primrose FE IV**

**CLASSIC SERIES** 

TREES FARM

929 EISLEY DRIVE, DESOTO, TX 75115

**HOMES FROM** 

\$580,990

3,543 SOUARE FEET

**4**BEDROOMS

3.5
BATHROOMS

**3** CAR GARAGE

## Primrose FE IV

This brochure is for general informational purposes and is to be used as a guide only. Changes may be made during the development process and floorplans, dimensions, fixtures, fittings, finishes and specifications are subject to change without notice. Window placement, balcony configuration, wardrobe sizes and living areas may vary slightly within each plan type. EQUAL HOUSING OPPORTUNITY