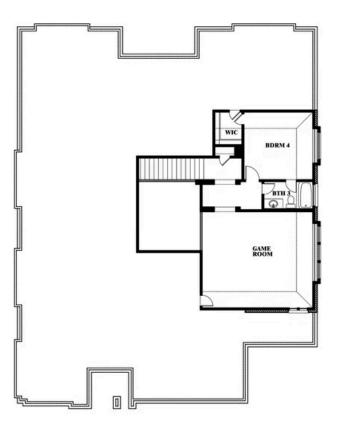

# **Primrose FE IV**

**CLASSIC SERIES** 

TREES FARM

929 EISLEY DRIVE, DESOTO, TX 75115

**HOMES FROM** 

\$580,990

3,543 SOUARE FEET

**4**BEDROOMS

### TREES FARM

929 EISLEY DRIVE, DESOTO, TX 75115

**Primrose FE IV** 

## Primrose FE IV

This brochure is for general informational purposes and is to be used as a guide only. Changes may be made during the development process and floorplans, dimensions, fixtures, fittings, finishes and specifications are subject to change without notice. Window placement, balcony configuration, wardrobe sizes and living areas may vary slightly within each plan type. EQUAL HOUSING OPPORTUNITY