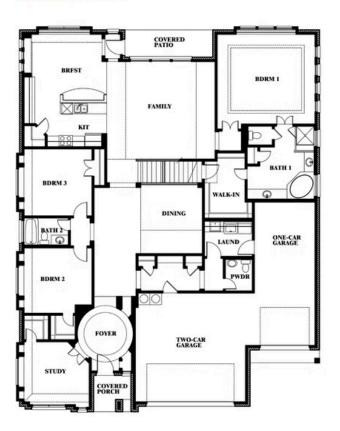

# **Primrose FE II**

**CLASSIC SERIES** 

**TREES FARM** 

929 EISLEY DRIVE, DESOTO, TX 75115

**HOMES FROM** 

\$565,990

3,336 SOUARE FEET

**3** BEDROOMS

3.5
BATHROOMS

3

CAR GARAGE

## Primrose FE II

This brochure is for general informational purposes and is to be used as a guide only. Changes may be made during the development process and floorplans, dimensions, fixtures, fittings, finishes and specifications are subject to change without notice. Window placement, balcony configuration, wardrobe sizes and living areas may vary slightly within each plan type. EQUAL HOUSING OPPORTUNITY