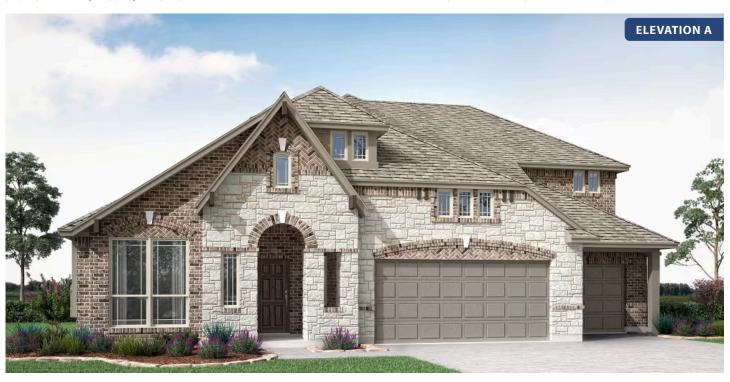

# **Primrose FE II**

**CLASSIC SERIES** 

**TREES FARM** 

929 EISLEY DRIVE, DESOTO, TX 75115

**HOMES FROM** 

\$565,990

3,336 SOUARE FEET

**3** BEDROOMS

3.5
BATHROOMS

3

CAR GARAGE