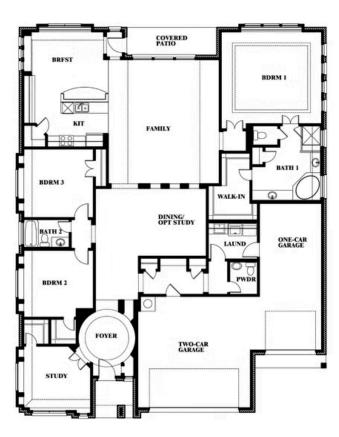

# **Primrose FE**

CLASSIC SERIES

TREES FARM

929 EISLEY DRIVE, DESOTO, TX 75115

**HOMES FROM** 

\$520,990

**2,775** SOUARE FEET

**3** BEDROOMS

2.5
BATHROOMS

**3** CAR GARAGE

**Primrose FE** 