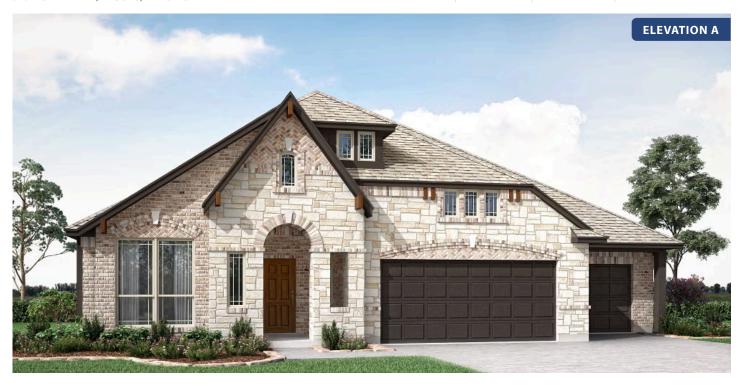

# **Primrose FE**

CLASSIC SERIES

TREES FARM

929 EISLEY DRIVE, DESOTO, TX 75115

**HOMES FROM** 

\$520,990

**2,775** SOUARE FEET

**3** BEDROOMS

2.5
BATHROOMS

**3** CAR GARAGE

**Primrose FE** 