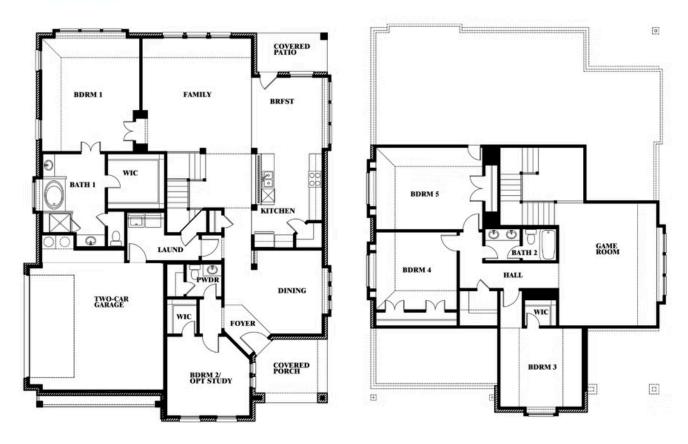

# Magnolia Side Entry

**CLASSIC SERIES** 

**TREES FARM** 

929 EISLEY DRIVE, DESOTO, TX 75115

**See Community Manager for Availability** 

HOMES FROM

\$505,990

3,187 SQUARE FEET

**4**BEDROOMS

2.5
BATHROOMS

**Z**CAR GARAGE

## Magnolia Side Entry

This brochure is for general informational purposes and is to be used as a guide only. Changes may be made during the development process and floorplans, dimensions, fixtures, fittings, finishes and specifications are subject to change without notice. Window placement, balcony configuration, wardrobe sizes and living areas may vary slightly within each plan type. EQUAL HOUSING OPPORTUNITY