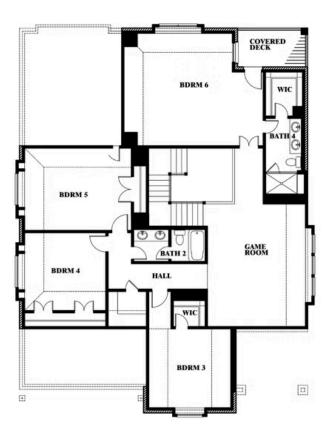

# Magnolia III Side Entry

CLASSIC SERIES

**TREES FARM** 

929 EISLEY DRIVE, DESOTO, TX 75115

**See Community Manager for Availability** 

HOMES FROM

\$547,990

3,754 SQUARE FEET

**5** BEDROOMS **3.5** BATHROOMS

CAR GARAGE

## Magnolia III Side Entry