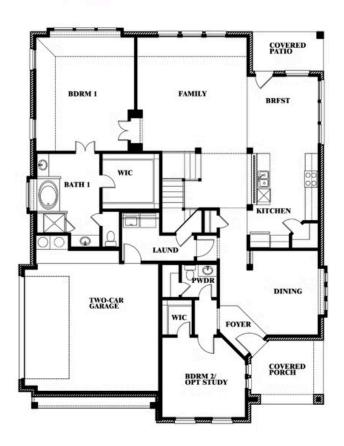

# Magnolia III Side Entry

CLASSIC SERIES

**TREES FARM** 

929 EISLEY DRIVE, DESOTO, TX 75115

**See Community Manager for Availability** 

HOMES FROM

\$547,990

3,754 SQUARE FEET

**5** BEDROOMS **3.5** BATHROOMS

CAR GARAGE

### Magnolia III Side Entry

This brochure is for general informational purposes and is to be used as a guide only. Changes may be made during the development process and floorplans, dimensions, fixtures, fittings, finishes and specifications are subject to change without notice. Window placement, balcony configuration, wardrobe sizes and living areas may vary slightly within each plan type. EQUAL HOUSING OPPORTUNITY