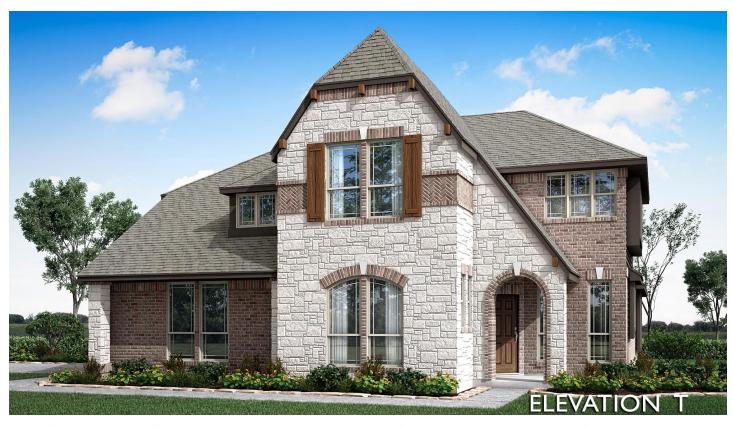

## 1241 Joseph Earl Drive

DESOTO, TX 75115
TREES FARM
MAGNOLIA II FLOOR PLAN

\$589,990 \$539,990

3436 SOUARE FEET

**4**BEDROOMS

3.5
BATHROOMS

**2** CAR GARAGE

Bloomfield's Magnolia II floor plan boasts 4 spacious bedrooms, 3 full baths, and a Powder Room for added convenience. Upon entry, private Study offers a tranquil space for work or relaxation. The expansive Family Room & Kitchen provide ample room for gatherings, complemented by an open Formal Dining area. Upstairs, discover additional living space with a Game Room & theatre-style Media Room, perfect for entertainment. Scratch-resistant Laminate Wood floors grace common areas, while exquisite custom cabinets adorn every corner. The Deluxe Kitchen features opulent Quartz countertops, built-in SS Appliances, an expansive island, and a walk-in pantry. The Primary Suite, conveniently located downstairs, boasts a luxurious 5-piece bath with separate vanities and a generously-spaced walk-in closet. Additional enhancements include a custom 8' Front Door, an Extended Covered Rear Patio, Glass French Doors at the Study, and a Stone-to-Ceiling Fireplace with gas logs & starter. Visit Bloomfield at Trees Farm today!