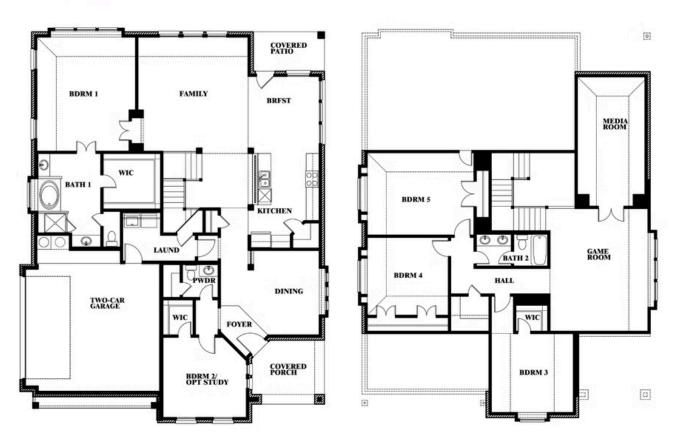

# Magnolia II Side Entry

CLASSIC SERIES

**TREES FARM** 

929 EISLEY DRIVE, DESOTO, TX 75115

See Community Manager for Availability

HOMES FROM

\$520,990

3,430 SQUARE FEET

**4**BEDROOMS

2.5
BATHROOMS

2

CAR GARAGE

## Magnolia II Side Entry

This brochure is for general informational purposes and is to be used as a guide only. Changes may be made during the development process and floorplans, dimensions, fixtures, fittings, finishes and specifications are subject to change without notice. Window placement, balcony configuration, wardrobe sizes and living areas may vary slightly within each plan type. EQUAL HOUSING OPPORTUNITY