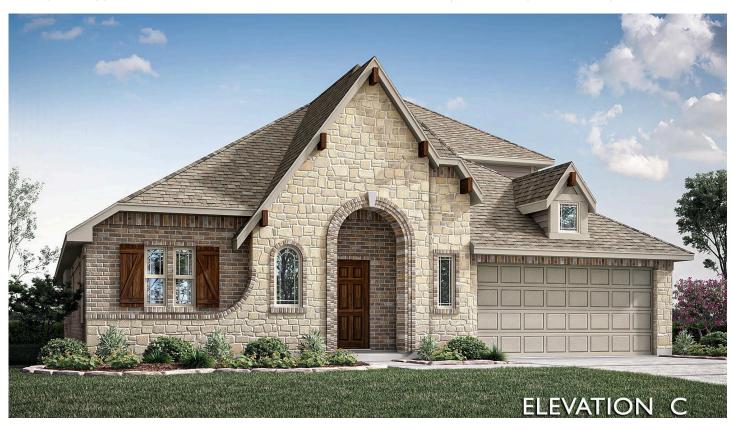

## 1201 Joseph Earl Drive

DESOTO, TX 75115 TREES FARM

HAWTHORNE II FLOOR PLAN

PRICED AT \$524,990 \$489,990

2760 SOUARE FEET

4 BEDROOMS 3.0 BATHROOMS

**2** CAR GARAGE

The Hawthorne II by Bloomfield Homes is a stunning two-story home located on a quiet cul-de-sac, featuring a charming brick and stone exterior with an elegant 8-foot front door. Inside, you'll find a thoughtfully designed open-concept layout. A versatile Study sits off the foyer, offering the perfect spot for work or relaxation, while the spacious Dining area is framed by a buffet and an island kitchen that's ideal for casual dining with barstool seating. The Deluxe Kitchen is packed with upgrades, including pot and pan drawers and built-in stainless steel appliances—all gas-powered. Custom cabinetry throughout provides ample storage, and quartz countertops and laminate wood floors make maintenance a breeze. The Primary Suite and 2 additional bedrooms are conveniently located on the first floor. Upstairs, a cozy Game Room loft provides a great space for entertainment, accompanied by a nearby bedroom and bath for added privacy. Additional highlights include a dedicated tech center desk, a stylish cedar garage door, a covered rear patio for outdoor enjoyment, and an energy-efficient tankless water heater. This home blends modern conveniences with a functional layout, making it perfect for family living. Call today!