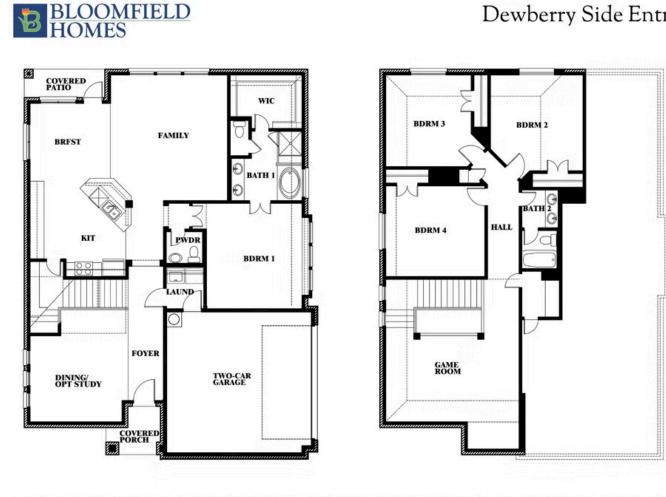

## **Dewberry Side Entry**

**TREES FARM** 

Dewberry Side Entry

929 EISLEY DRIVE, DESOTO, TX 75115

This brochure is for general informational purposes and is to be used as a guide only. Changes may be made during the development process and floorplans, dimensions, fixtures, fittings, finishes and specifications are subject to change without notice. Window placement, balcony configuration, wardrobe sizes and living areas may vary slightly within each plan type. EQUAL HOUSING OPPORTUNITY