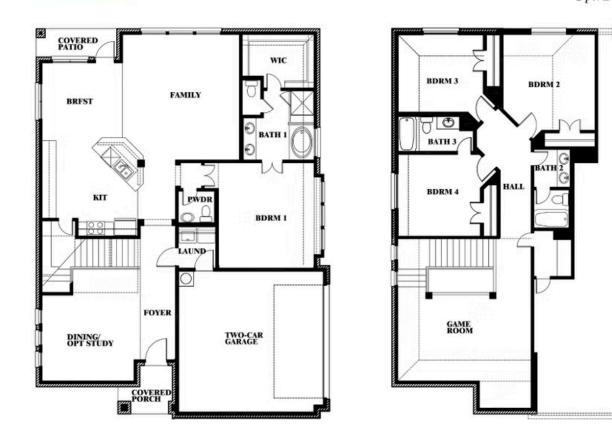

## **Dewberry Side Entry**

TREES FARM 929 EISLEY DRIVE, DESOTO, TX 75115

BLOOMFIELD HOMES Dewberry Side Entry Opt. Bath 3

This brochure is for general informational purposes and is to be used as a guide only. Changes may be made during the development process and floorplans, dimensions, fixtures, fittings, finishes and specifications are subject to change without notice. Window placement, balcony configuration, wardrobe sizes and living areas may vary slightly within each plan type. EQUAL HOUSING OPPORTUNITY