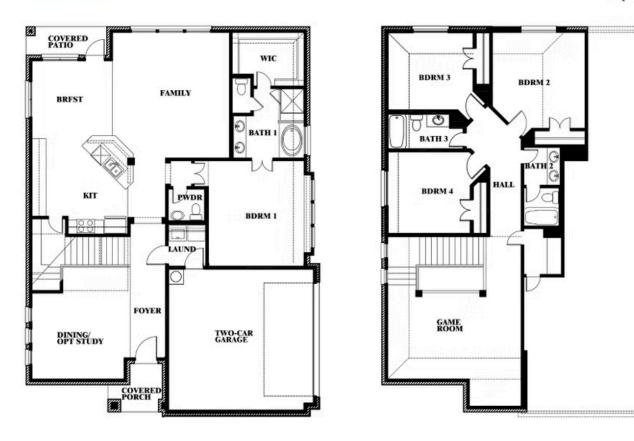

## **Dewberry Side Entry**

TREES FARM 929 EISLEY DRIVE, DESOTO, TX 75115

BLOOMFIELD HOMES Dewberry Side Entry Opt. Bath 3

This brochure is for general informational purposes and is to be used as a guide only. Changes may be made during the development process and floorplans, dimensions, fixtures, fittings, finishes and specifications are subject to change without notice. Window placement, balcony configuration, wardrobe sizes and living areas may vary slightly within each plan type. EQUAL HOUSING OPPORTUNITY

## BLOOMFIELD HOMES

Dewberry Side Entry Opt. Bath 3 Ensuite

This brochure is for general informational purposes and is to be used as a guide only. Changes may be made during the development process and floorplans, dimensions, fixtures, fittings, finishes and specifications are subject to change without notice. Window placement, balcony configuration, wardrobe sizes and living areas may vary slightly within each plan type. EQUAL HOUSING OPPORTUNITY