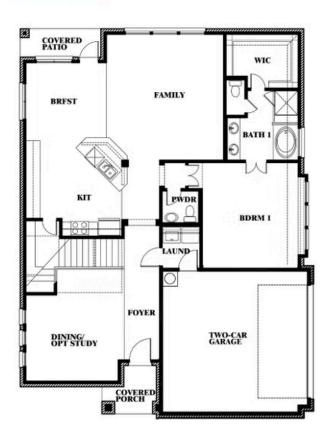

# Dewberry III Side Entry

**HOMES FROM** 

\$512,990

**CLASSIC SERIES** 

**TREES FARM** 

929 EISLEY DRIVE, DESOTO, TX 75115

See Community Manager for Side Entry

**Availability** 

3,261 5 3.5 2
SQUARE FEET BEDROOMS BATHROOMS CAR GARAGE

Monique Bristow

CELL: (682) 266-7677 SALES OFFICE: (972) 223-2230