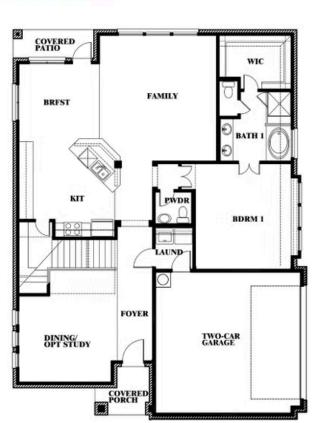

# Dewberry II Side Entry

## Dewberry II Side Entry Opt. Bath 3

This brochure is for general informational purposes and is to be used as a guide only. Changes may be made during the development process and floorplans, dimensions, fixtures, fittings, finishes and specifications are subject to change without notice. Window placement, balcony configuration, wardrobe sizes and living areas may vary slightly within each plan type. EQUAL HOUSING OPPORTUNITY