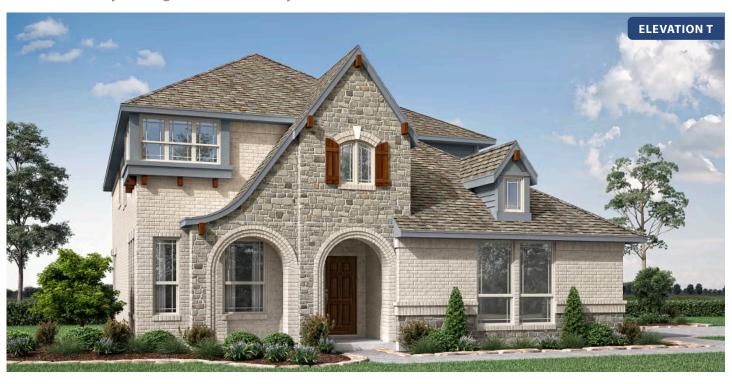

# **Dewberry II Side Entry**

**TREES FARM** 

**CLASSIC SERIES** 

929 EISLEY DRIVE, DESOTO, TX 75115

**See Community Manager for Availability** 

**HOMES FROM** 

\$491,990

3,026 SQUARE FEET

# Dewberry II Side Entry