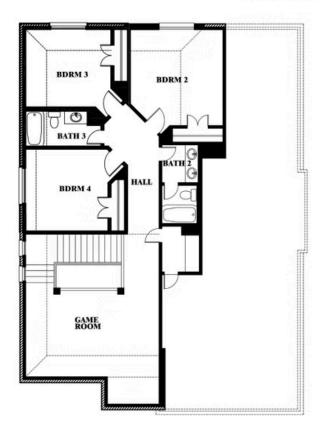

## TREES FARM

929 EISLEY DRIVE, DESOTO, TX 75115

Dewberry Opt. Bath 3

This brochure is for general informational purposes and is to be used as a guide only. Changes may be made during the development process and floorplans, dimensions, fixtures, fittings, finishes and specifications are subject to change without notice. Window placement, balcony configuration, wardrobe sizes and living areas may vary slightly within each plan type. EQUAL HOUSING OPPORTUNITY