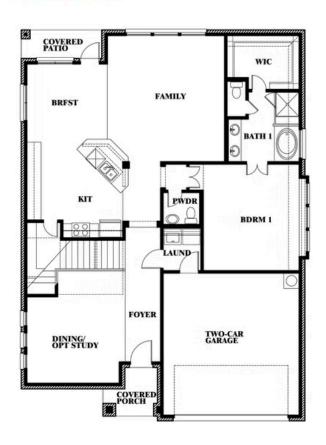

# **Dewberry**

CLASSIC SERIES

**TREES FARM** 

929 EISLEY DRIVE, DESOTO, TX 75115

**HOMES FROM** 

\$475,990

**2,820** SOUARE FEET

**4**BEDROOMS

2.5
BATHROOMS

2

CAR GARAGE

**Dewberry** 

## TREES FARM

929 EISLEY DRIVE, DESOTO, TX 75115

This brochure is for general informational purposes and is to be used as a guide only. Changes may be made during the development process and floorplans, dimensions, fixtures, fittings, finishes and specifications are subject to change without notice. Window placement, balcony configuration, wardrobe sizes and living areas may vary slightly within each plan type. EQUAL HOUSING OPPORTUNITY