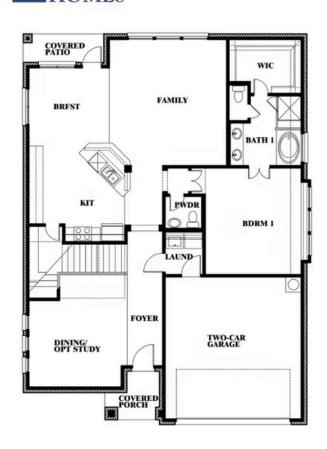

## TREES FARM

929 EISLEY DRIVE, DESOTO, TX 75115

Dewberry Opt. Bath 3

This brochure is for general informational purposes and is to be used as a guide only. Changes may be made during the development process and floorplans, dimensions, fixtures, fittings, finishes and specifications are subject to change without notice. Window placement, balcony configuration, wardrobe sizes and living areas may vary slightly within each plan type. EQUAL HOUSING OPPORTUNITY