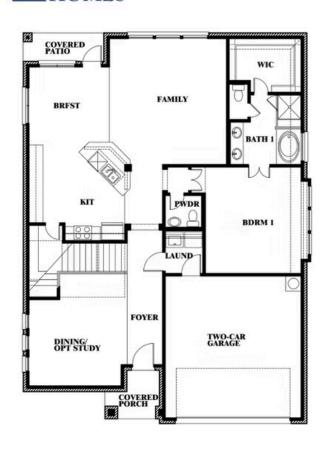

## TREES FARM

929 EISLEY DRIVE, DESOTO, TX 75115

This brochure is for general informational purposes and is to be used as a guide only. Changes may be made during the development process and floorplans, dimensions, fixtures, fittings, finishes and specifications are subject to change without notice. Window placement, balcony configuration, wardrobe sizes and living areas may vary slightly within each plan type. EQUAL HOUSING OPPORTUNITY