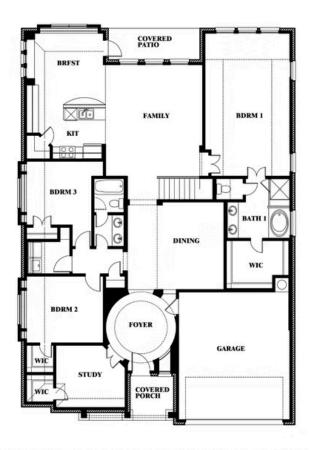

## 929 Eisley Drive

DESOTO, TX 75115 TREES FARM

3291 SOUARE FEET

**4**BEDROOMS

3.0 BATHROOMS

**3** CAR GARAGE

The Classic Series Carolina IV floor plan is a two-story home with four bedrooms, study and three bathrooms. Features of this plan include a rotunda entry, covered porch, formal dining, large family room, open kitchen with custom cabinets and island, a bedroom suite with walk-in closet and garden tub, an upstairs game room, media room and second bedroom suite. Contact us or visit our model home for more information about building this plan.