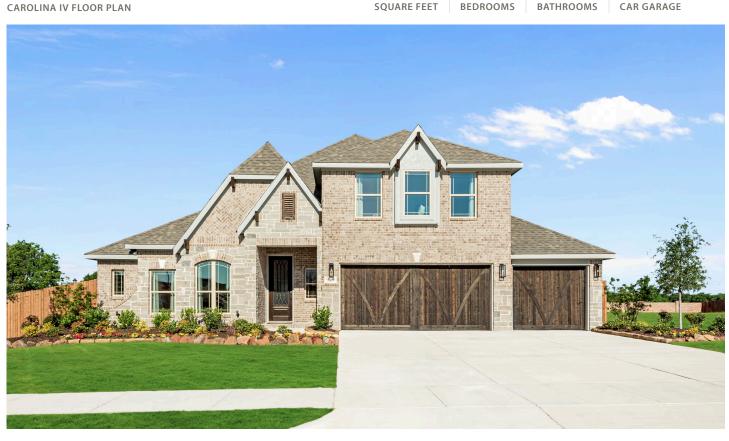

## 929 Eisley Drive

DESOTO, TX 75115 TREES FARM

3291 SOUARE FEET

**4**BEDROOMS

3.0 BATHROOMS

**3** CAR GARAGE

The Classic Series Carolina IV floor plan is a two-story home with four bedrooms, study and three bathrooms. Features of this plan include a rotunda entry, covered porch, formal dining, large family room, open kitchen with custom cabinets and island, a bedroom suite with walk-in closet and garden tub, an upstairs game room, media room and second bedroom suite. Contact us or visit our model home for more information about building this plan.