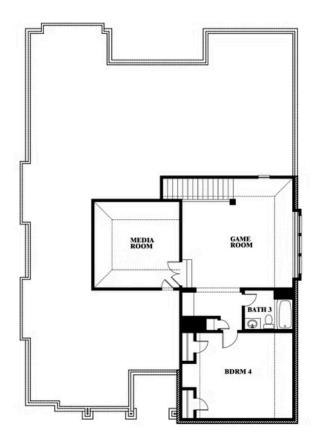

## 929 Eisley Drive

DESOTO, TX 75115 TREES FARM

3291 SOUARE FEET

**4**BEDROOMS

3.0 BATHROOMS

**3** CAR GARAGE

The Classic Series Carolina IV floor plan is a two-story home with four bedrooms, study and three bathrooms. Features of this plan include a rotunda entry, covered porch, formal dining, large family room, open kitchen with custom cabinets and island, a bedroom suite with walk-in closet and garden tub, an upstairs game room, media room and second bedroom suite. Contact us or visit our model home for more information about building this plan.