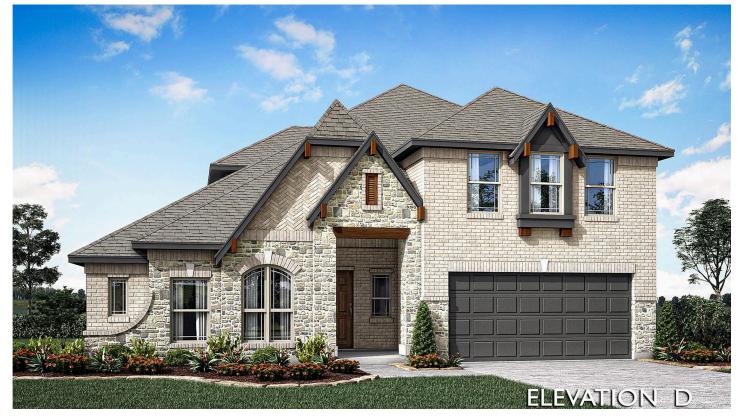

## 1237 Sylvia Street

Carson Galloway

CELL: (682) 318-4050 SALES OFFICE: (972) 223-2230

DESOTO, TX 75115

TREES FARM CAROLINA IV FLOOR PLAN

## priced at <del>\$580,990</del> **\$540,990**

3291 4 3.0 SQUARE FEET BEDROOMS BATHROOMS

**3** CAR GARAGE

**4.5% Fixed Rate and No Closing Costs! Must Close by December!** Bloomfield's Carolina IV is the perfect blend of contemporary and classic design, featuring 4 bedrooms, 3 baths, and a 3-car garage with elegant cedar doors, all situated on a stunning corner lot. The Deluxe Kitchen offers Quartz countertops, a walk-in pantry, a buffet at the Breakfast Nook, stainless appliances, and ample storage with multiple built-ins. The expansive Primary Suite on the first floor includes a sitting area, soaking tub, and separate shower, while an additional 2 first-floor bedrooms and a separate laundry room add convenience. Open Family Room, showcasing classic Stone-to-Ceiling Fireplace with cedar mantel, gas logs, and gas starter, seamlessly connects to the Deluxe Kitchen and Breakfast Nook, creating inviting space for relaxation and entertaining. Enhanced by an 8' front door, the home's exterior also features a gas drop on the patio, perfect for grilling. Upstairs, the largest bedroom boasts two closets and a full bath just outside, complemented by a Game Room, Media Room, and versatile Tech Center desk. Stop by Trees Farm!