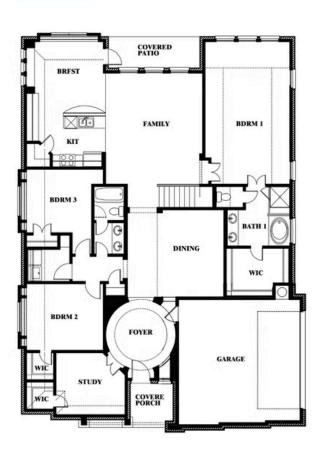

# Carolina IV Side Entry

**CLASSIC SERIES** 

**TREES FARM** 

929 EISLEY DRIVE, DESOTO, TX 75115

**See Community Manager for Availability** 

**HOMES FROM** 

\$514,990

3,258 SQUARE FEET

**4**BEDROOMS

3.0 BATHROOMS

2

CAR GARAGE

## Carolina IV Side Entry