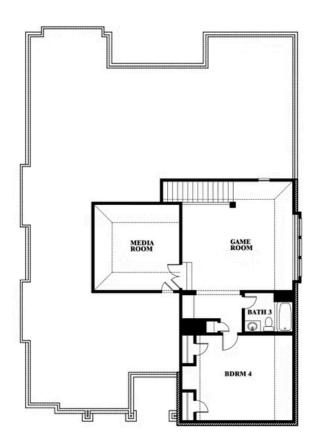

# Carolina IV Side Entry

**CLASSIC SERIES** 

**TREES FARM** 

929 EISLEY DRIVE, DESOTO, TX 75115

**See Community Manager for Availability** 

**HOMES FROM** 

\$514,990

3,258 SQUARE FEET

**4**BEDROOMS

3.0 BATHROOMS

2

CAR GARAGE

## Carolina IV Side Entry