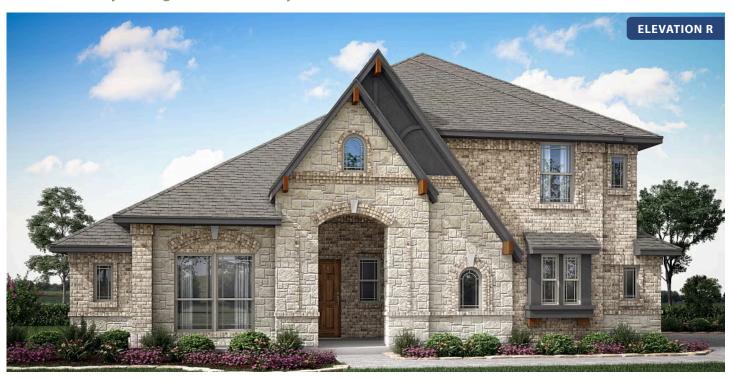

# Carolina III Side Entry

CLASSIC SERIES

**TREES FARM** 

929 EISLEY DRIVE, DESOTO, TX 75115

**See Community Manager for Availability** 

HOMES FROM

\$504,990

3,042 SQUARE FEET

## Carolina III Side Entry