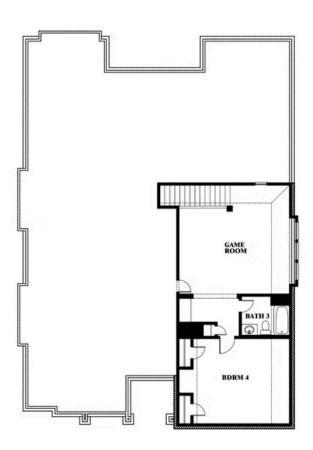

# Carolina III Side Entry

CLASSIC SERIES

**TREES FARM** 

929 EISLEY DRIVE, DESOTO, TX 75115

**See Community Manager for Availability** 

HOMES FROM

\$504,990

3,042 SQUARE FEET

**4**BEDROOMS

3.0 BATHROOMS

2

CAR GARAGE

## Carolina III Side Entry