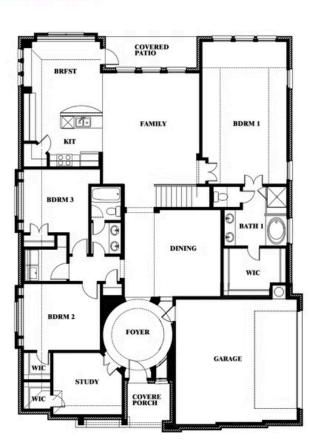

# Carolina III Side Entry

CLASSIC SERIES

**TREES FARM** 

929 EISLEY DRIVE, DESOTO, TX 75115

**See Community Manager for Availability** 

HOMES FROM

\$504,990

3,042 SQUARE FEET

**4**BEDROOMS

3.0 BATHROOMS

2

CAR GARAGE

## Carolina III Side Entry