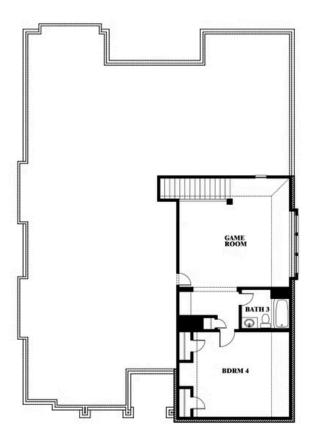

## **Carolina III**

**CLASSIC SERIES** 

TREES FARM

929 EISLEY DRIVE, DESOTO, TX 75115

**HOMES FROM** 

\$494,990

3,067 SOUARE FEET

BEDROOMS

3.0 BATHROOMS 2

Carolina III