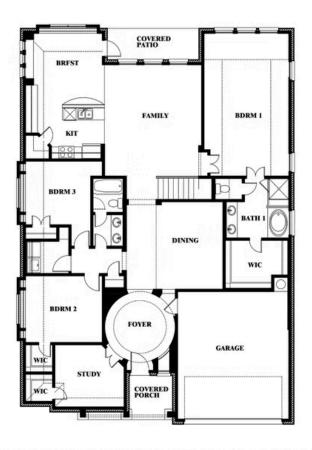

## **Carolina III**

**CLASSIC SERIES** 

TREES FARM

929 EISLEY DRIVE, DESOTO, TX 75115

**HOMES FROM** 

\$494,990

3,067 SOUARE FEET

BEDROOMS

3.0 BATHROOMS 2

Carolina III