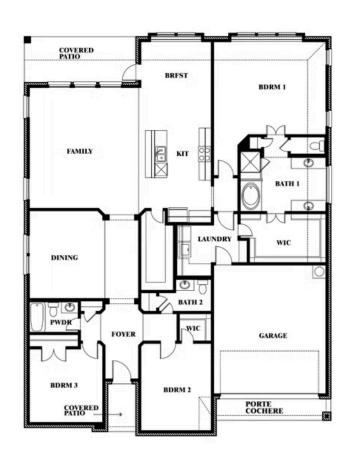

## Caraway

CLASSIC SERIES

**TREES FARM** 

929 EISLEY DRIVE, DESOTO, TX 75115

**HOMES FROM** 

\$455,990

**2,519** SOUARE FEET

BEDROOMS

2.5
BATHROOMS

2

CAR GARAGE

Caraway