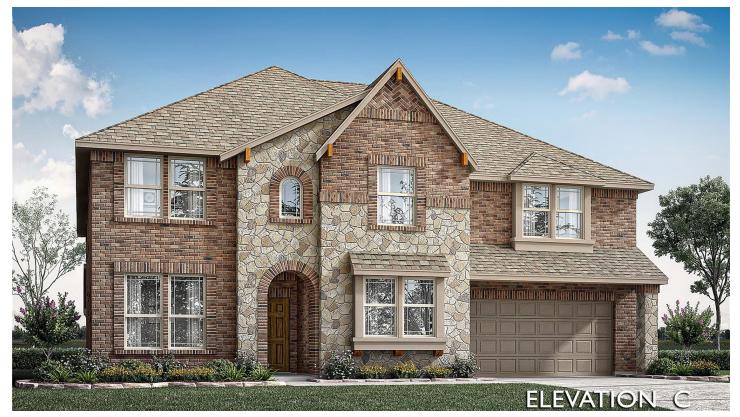

## **PRICED AT** \$670,000 \$635,000

**DESOTO, TX 75115** 

TREES FARM BELLFLOWER IV FLOOR PLAN

CAR GARAGE

Welcome to Bloomfield's Bellflower plan, an exceptional two-story home designed for versatile living. Expansive & bright Game Room, Media Room, In-Law Suite, and 2 bedrooms that share a Jack & Jill bath are all found upstairs. The downstairs layout holds a spacious Study with glass French doors, a Primary Suite, a Junior Suite, and an open Formal Dining Room. Laminate Wood floors in common areas and an 18' Stone-to-Ceiling Fireplace was added to the Family Room. Deluxe Kitchen complete with quartz counters and gas cooking on built-in SS appliances. Experience ultimate relaxation in the Primary Suite: sitting area, access to the laundry room through the walk-in closet, and a 5-piece bath with separate vanities. Covered Patio is the perfect place to unwind, with a gas drop to easily hook up your grill. The stone & brick exterior boasts a striking presence with an upgraded 8' entry door and stained wood garage door. Contact Bloomfield at Trees Farm to find out more.