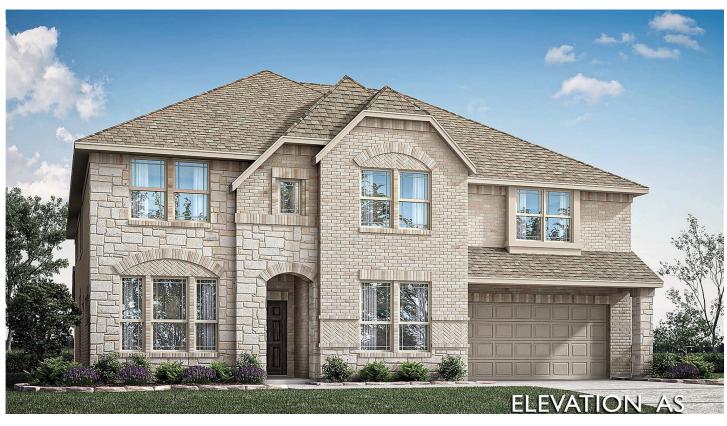

## 1228 Sylvia Street

DESOTO, TX 75115 TREES FARM

**BELLFLOWER IV FLOOR PLAN** 

PRICED AT \$550,990 \$584,990

4233 SOUARE FEET

5 BEDROOMS 4.5
BATHROOMS

2 CAR GARAGE

**4.5% Fixed Rate and No Closing Costs! Must Close by December!** The exquisite Bellflower IV by Bloomfield is a sprawling two-story residence boasting unparalleled craftsmanship and modern amenities. You pass by a Study with Glass French doors, a Junior Suite, and a Formal Dining Room as beautiful Laminate floors take you from the entry into the open-concept Family Room. The soaring ceiling and Stone Fireplace immediately draw attention, with large picture windows looking out to the spacious backyard and Covered Patio with a gas drop to easily connect your grill. The Deluxe Kitchen is a chef's dream with stunning Quartz counters and stainless steel appliances centered around an island. The first-floor Primary Suite meets all expectations, while a second Full Suite upstairs is a must for multi-generational living, complemented by a Jack and Jill bath, Media Room, and Game Room. The Stone and Brick exterior boasts a striking presence with an upgraded 8' entry door and stained wood garage door. Call or visit Bloomfield at Trees Farm to learn more today!