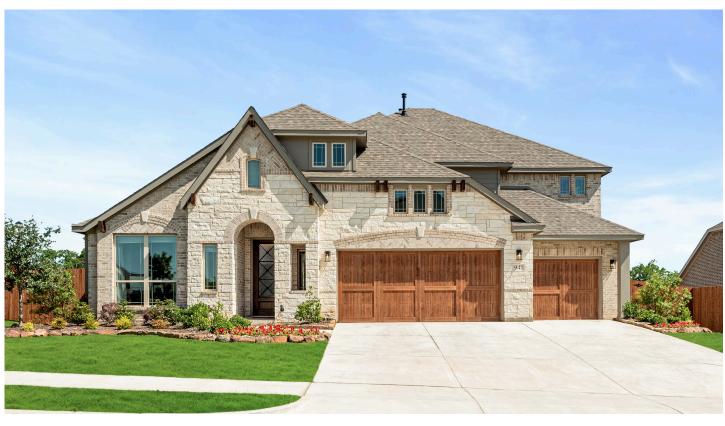

## 941 Palmer Lane

**DESOTO, TX 75115** 

**HOMESTEAD AT DANIEL FARMS** 

PRIMROSE FE VI FLOOR PLAN

**Sales Model** 

4065 SOUARE FEET

**5** BEDROOMS 4.5
BATHROOMS

CAR GARAGE

The Classic Series Primrose FE VI floor plan is a two-story home with five bedrooms and four and a half bathrooms. Features of this plan include a rotunda entry, formal dining, study, large family room, open kitchen with custom cabinets and island, a bedroom suite with walk-in closet and garden tub, and upstairs game room and media room. Contact us or visit our model home for more information about building this plan.