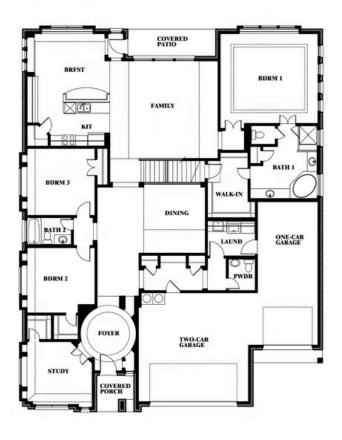

The Classic Series Primrose FE VI floor plan is a two-story home with five bedrooms and four and a half bathrooms. Features of this plan include a rotunda entry, formal dining, study, large family room, open kitchen with custom cabinets and island, a bedroom suite with walk-in closet and garden tub, and upstairs game room and media room. Contact us or visit our model home for more information about building this plan.