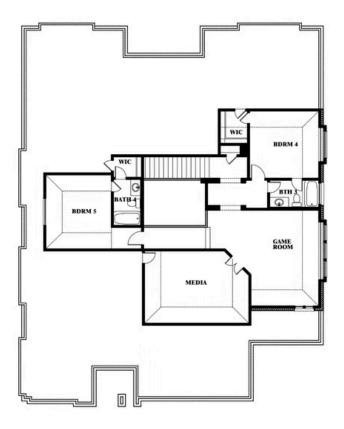

The Classic Series Primrose FE VI floor plan is a two-story home with five bedrooms and four and a half bathrooms. Features of this plan include a rotunda entry, formal dining, study, large family room, open kitchen with custom cabinets and island, a bedroom suite with walk-in closet and garden tub, and upstairs game room and media room. Contact us or visit our model home for more information about building this plan.