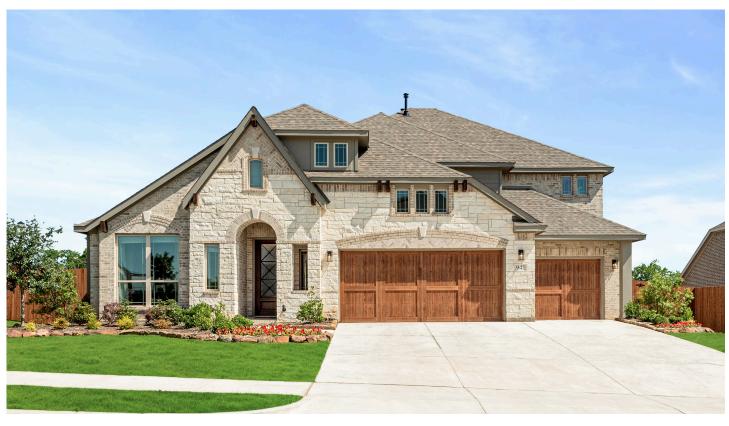

## 941 Palmer Lane

**DESOTO, TX 75115** 

**HOMESTEAD AT DANIEL FARMS** 

PRIMROSE FE VI FLOOR PLAN

4065 SOUARE FEET

**5**BEDROOMS

**4.5**BATHROOMS

**3** CAR GARAGE

The Classic Series Primrose FE VI floor plan is a two-story home with five bedrooms and four and a half bathrooms. Features of this plan include a rotunda entry, formal dining, study, large family room, open kitchen with custom cabinets and island, a bedroom suite with walk-in closet and garden tub, and upstairs game room and media room. Contact us or visit our model home for more information about building this plan.