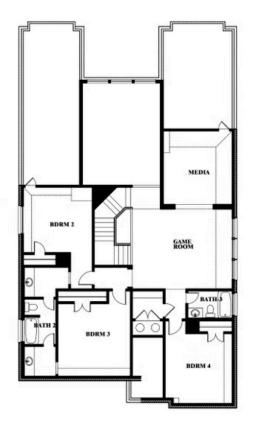

The Classic Series Rose II floor plan is a two-story home with four bedrooms and three bathrooms. Features of this plan include a covered porch, large family room, study, open kitchen with custom cabinets and island, a primary suite with an ensuite bathroom, walk-in closet and garden tub; upstairs game room, and an upstairs media room. Contact us or visit our model home for more information about building this plan.

#### **ROSE II FLOOR PLAN**

ROSE II FLOOR PLAN WITH OPTIONAL BED & BATH AT STUDY

Rose II Opt. Bed & Bath at Study

This brochure is for general informational purposes and is to be used as a guide only. Changes may be made during the development process and floorplans, dimensions, fixtures, fittings, finishes and specifications are subject to change without notice. Window placement, balcony configuration, wardrobe sizes and living areas may vary slightly within each plan type. EQUAL HOUSING OPPORTUNITY