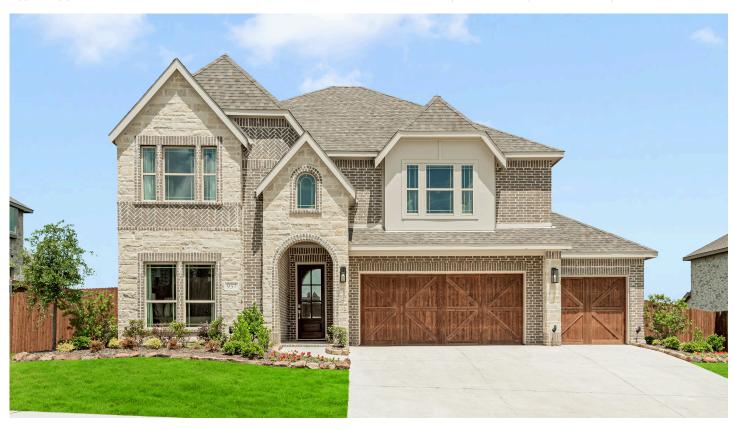

## 937 Palmer Lane

**DESOTO, TX 75115** 

**HOMESTEAD AT DANIEL FARMS** 

ROSE II FLOOR PLAN

3558 SOUARE FEET

**4**BEDROOMS

4.0
BATHROOMS

**3** CAR GARAGE

The Classic Series Rose II floor plan is a two-story home with four bedrooms and three bathrooms. Features of this plan include a covered porch, large family room, study, open kitchen with custom cabinets and island, a primary suite with an ensuite bathroom, walk-in closet and garden tub; upstairs game room, and an upstairs media room. Contact us or visit our model home for more information about building this plan.