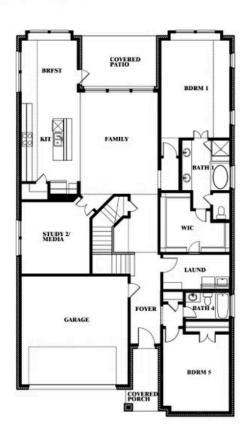

The Classic Series Rose II floor plan is a two-story home with four bedrooms and three bathrooms. Features of this plan include a covered porch, large family room, study, open kitchen with custom cabinets and island, a primary suite with an ensuite bathroom, walk-in closet and garden tub; upstairs game room, and an upstairs media room. Contact us or visit our model home for more information about building this plan.

#### **ROSE II FLOOR PLAN**

ROSE II FLOOR PLAN WITH OPTIONAL BED & BATH AT STUDY

Rose II Opt. Bed & Bath at Study

This brochure is for general informational purposes and is to be used as a guide only. Changes may be made during the development process and floorplans, dimensions, fixtures, fittings, finishes and specifications are subject to change without notice. Window placement, balcony configuration, wardrobe sizes and living areas may vary slightly within each plan type. EQUAL HOUSING OPPORTUNITY