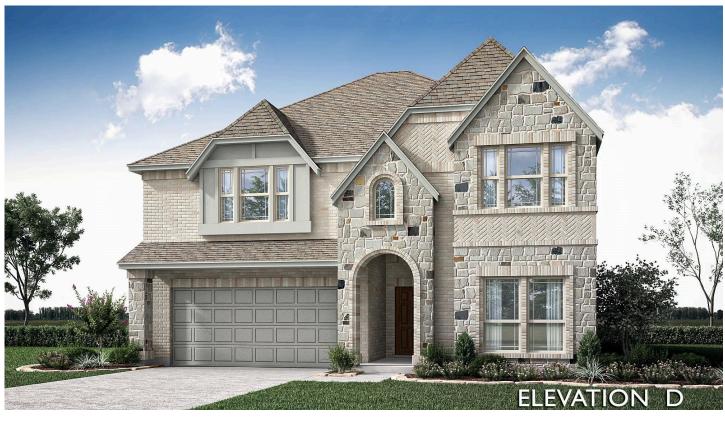

## 2032 Picnic Creek

**DESOTO, TX 75115** 

**HOMESTEAD AT DANIEL FARMS PHASE 2** 

ROSE II FLOOR PLAN

PRICED AT \$593,367

3558 SOUARE FEET

**5** BEDROOMS 4.0
BATHROOMS

**3** CAR GARAGE

A magnificent two-story home offering 5 bedrooms and 4 baths, Bloomfield's Rose II plan blends luxurious living with thoughtful design. As you step through the striking 8' front door, the welcoming Covered Porch opens into a spacious Family Room, where soaring two-story ceilings and a stunning Stone-to-Ceiling Fireplace with a cedar mantel create a breathtaking focal point. The sophisticated Study and two full baths downstairs add to the home's functionality, while wood floors throughout the living areas and window coverings elevate the interiors. The Deluxe Kitchen, the heart of the home, boasts custom cabinetry, Quartz countertops, and a large island perfect for entertaining. The Primary Suite is a serene retreat, with a spa-like ensuite and walk-in closet that connects to a laundry room complete with a mud bench for added convenience. Upstairs, the expansive Game Room and attached Media Room provide endless possibilities, complemented by window seats that add charm and functionality. Outside, a Covered Patio overlooks a fantastic backyard, while uplights and a brick-and-stone facade enhance the home's stunning curb appeal. With a tankless water heater, vaulted ceilings, and premium finishes throughout, this home in Homestead at Daniel Farms is truly a masterpiece!