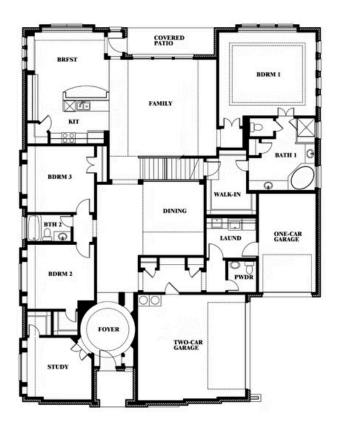

# **Primrose V**

**CLASSIC SERIES** 

#### **HOMESTEAD AT DANIEL FARMS PHASE 2**

941 PALMER LANE, DESOTO, TX 75115

**HOMES FROM** 

\$601,990

**3,700** SOUARE FEET

**4**BEDROOMS

3.5
BATHROOMS

3