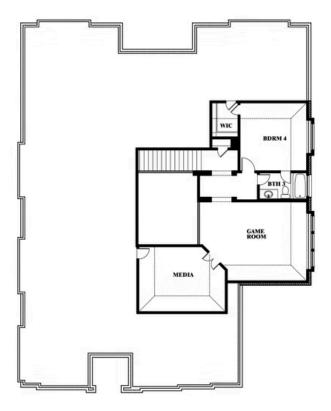

# **Primrose V**

**CLASSIC SERIES** 

#### **HOMESTEAD AT DANIEL FARMS PHASE 2**

941 PALMER LANE, DESOTO, TX 75115

**HOMES FROM** 

\$601,990

**3,700** SOUARE FEET

**4**BEDROOMS

3.5
BATHROOMS

3