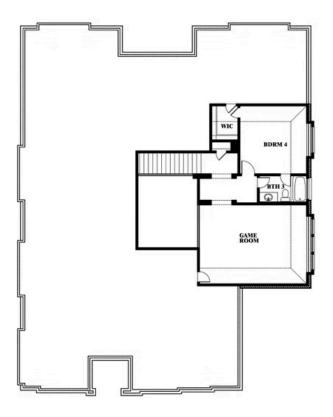

## **Primrose IV**

**CLASSIC SERIES** 

#### **HOMESTEAD AT DANIEL FARMS PHASE 2**

941 PALMER LANE, DESOTO, TX 75115

**HOMES FROM** 

\$589,990

3,516 SOUARE FEET

**3**BEDROOMS

3.5
BATHROOMS

3

CAR GARAGE

**Primrose IV** 