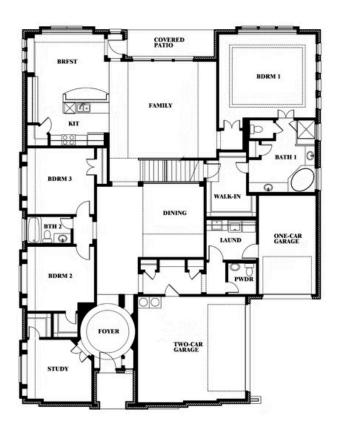

## **Primrose IV**

**CLASSIC SERIES** 

#### **HOMESTEAD AT DANIEL FARMS PHASE 2**

941 PALMER LANE, DESOTO, TX 75115

**HOMES FROM** 

\$589,990

3,516 SOUARE FEET

**3**BEDROOMS

3.5
BATHROOMS

3

CAR GARAGE

**Primrose IV** 