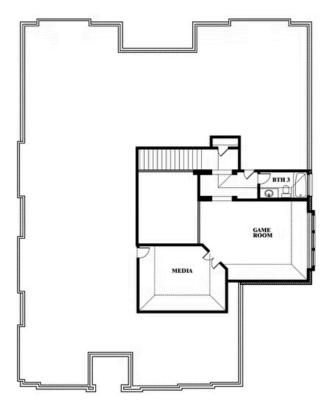

# **Primrose III**

**CLASSIC SERIES** 

**HOMESTEAD AT DANIEL FARMS PHASE 2** 

941 PALMER LANE, DESOTO, TX 75115

**HOMES FROM** 

\$583,990

**3,483** SOUARE FEET

**3**BEDROOMS

3.5
BATHROOMS

3

CAR GARAGE