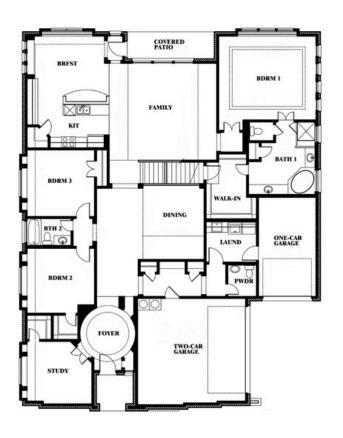

# **Primrose III**

**CLASSIC SERIES** 

**HOMESTEAD AT DANIEL FARMS PHASE 2** 

941 PALMER LANE, DESOTO, TX 75115

**HOMES FROM** 

\$583,990

**3,483** SOUARE FEET

**3**BEDROOMS

3.5
BATHROOMS

3

CAR GARAGE